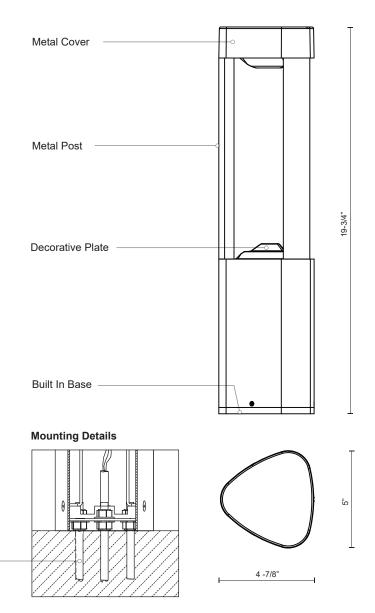

| <b>EBO</b><br>SPECIFICA                                                                                                                                            |            | <b>)-BK</b>   | <b>K</b>            | PROJECT<br>DATE | ТҮРЕ |  |  |  |
|--------------------------------------------------------------------------------------------------------------------------------------------------------------------|------------|---------------|---------------------|-----------------|------|--|--|--|
| •                                                                                                                                                                  |            |               | meets outdo         |                 |      |  |  |  |
| <ul> <li>Die-cast aluminum housing and wet location listed</li> <li>Dimmable with ELV dimmer (Not included)</li> <li>Powder coat finishes</li> <li>120V</li> </ul> |            |               |                     |                 |      |  |  |  |
| Color Temp         3000K           CRI (Ra)         >80           Dimming         100% - 10%           Rated Life         50,000 hours                             |            |               |                     |                 |      |  |  |  |
| Voltage                                                                                                                                                            | Watt       | LED<br>Lumens | Delivered<br>Lumens | Finish(es)      |      |  |  |  |
| 120V                                                                                                                                                               | 8W         | 600lm         | 270lm*              | BK - Black      |      |  |  |  |
| *Prolimir                                                                                                                                                          | harv figur | <u>م</u> د    |                     |                 |      |  |  |  |