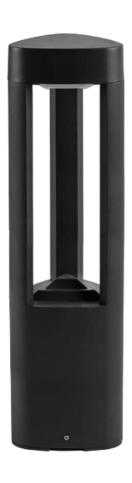

| <b>EBO</b><br>SPECIFICA                                                                                                                                            |            | <b>)-BK</b>   | <b>K</b>            | PROJECT<br>DATE | ТҮРЕ |  |  |  |
|--------------------------------------------------------------------------------------------------------------------------------------------------------------------|------------|---------------|---------------------|-----------------|------|--|--|--|
| •                                                                                                                                                                  |            |               | meets outdo         |                 |      |  |  |  |
| <ul> <li>Die-cast aluminum housing and wet location listed</li> <li>Dimmable with ELV dimmer (Not included)</li> <li>Powder coat finishes</li> <li>120V</li> </ul> |            |               |                     |                 |      |  |  |  |
| Color Temp         3000K           CRI (Ra)         >80           Dimming         100% - 10%           Rated Life         50,000 hours                             |            |               |                     |                 |      |  |  |  |
| Voltage                                                                                                                                                            | Watt       | LED<br>Lumens | Delivered<br>Lumens | Finish(es)      |      |  |  |  |
| 120V                                                                                                                                                               | 8W         | 600lm         | 270lm*              | BK - Black      |      |  |  |  |
| *Prolimir                                                                                                                                                          | harv figur | <u>م</u> د    |                     |                 |      |  |  |  |